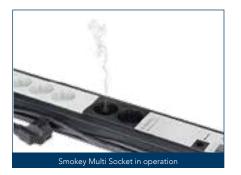

## Smoky Multi Socket

The Smoky Multi Socket appears and functions like a distribution block. However, when the switch on the connected wired remote control is turned on, the socket starts smoking and crackling softly, simulating the first stage of a short-circuit. As soon as the plug is removed from the socket, the smoking and crackling stops. After all, the "danger" has subsided.

The multiple socket has 6 power plugs, 4 of which are functional. A tiny smoke generator is built-in in between the other plugs. When the smoke element is activated, the LED light is on. A syringe to fill up the generator and a bottle of Cirrus smoke fluid are included.