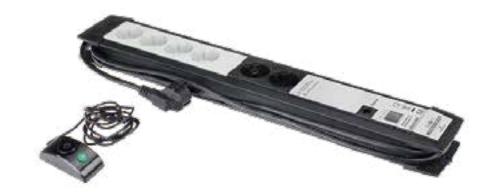

The multiple socket has 6 power plugs, 4 of which are functional. A tiny smoke generator is built-in in between the other plugs. When the smoke element is activated, the LED light is on. A syringe to fill up the generator and a bottle of Cirrus smoke fluid are included.