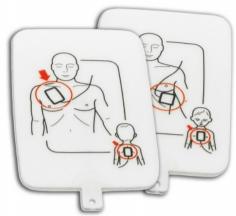

## **Adult/Child AED Trainer Pads**

PP-APAD2-1 (single; 2 pads total) PP-UTPAD-1 (single; 2 pads total) PP-APAD2-4 (4-pack; 8 pads total) PP-UTPAD-4 (4-pack; 8 pads total)