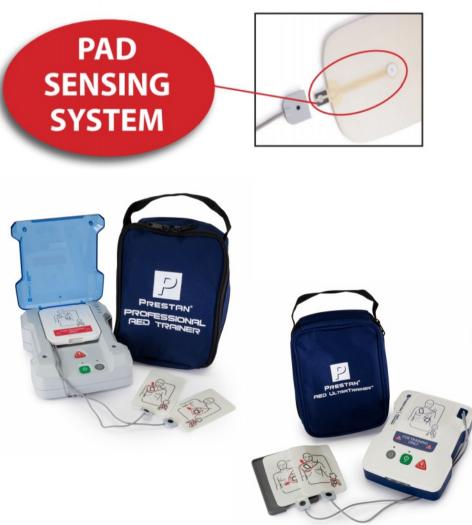

## **PRESTAN AED Trainer Pad Sensing System**

The **AED Trainer Pad Sensing System** automatically detects when each AED trainer pad is placed on the manikin.

These high-quality AED trainer pads last for over 100 applications! The pad adhesive removes from and adheres well to any manikin on the market without leaving messy residue behind - no more damaged pads or cleaning adhesive off your manikins between sessions. Pad replacement is affordable and easy - just replace the pad, not the cord.

Programming runs through a sensor in the center of the pad's adhesive which simulates a live AED, allowing for a more realistic training experience. No remote control is necessary, although one is available for the Professional AED Trainer PLUS if desired.