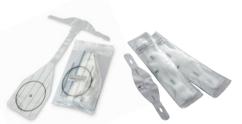

## **PRESTAN CPR Training Manikin Consumables**

The **PRESTAN Lung-Bag/Face-Shields** are easy to install/remove and allow for visual chest rise to ensure students are receiving the most accurate, realistic CPR training experience possible.

**PRESTAN Face Shields** allow for multiple students training on the same manikin without the need to change lung bags and are specifically designed to snap on and securely fit the face of each PRESTAN manikin.