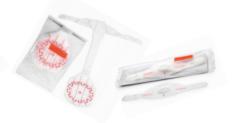

**PRESTAN Face Shields** allow for multiple students training on the same manikin without the need to change lung bags and are specifically designed to snap on and securely fit the face of each PRESTAN manikin.