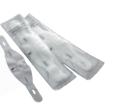

The PRESTAN Professional Adult Series 2000 Manikin **Lung-Bag/Face-Shields** use the same easy to install PRESTAN design with the addition of a breath sensor to help monitor ventilation feedback along with the PRESTAN CPR Feedback App.