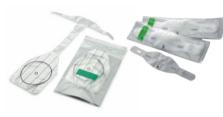

## **PRESTAN CPR Training Manikin Consumables**

The **PRESTAN Lung-Bag/Face-Shields** are easy to install/remove and allow for visual chest rise to ensure students are receiving the most accurate, realistic CPR training experience possible.

**PRESTAN Face Shields** allow for multiple students training on the same manikin without the need to change lung bags and are specifically designed to snap on and securely fit the face of each PRESTAN manikin.