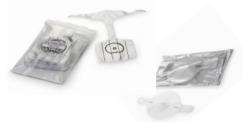

The PRESTAN Professional Adult Series 2000 Manikin **Lung-Bag/Face-Shields** use the same easy to install PRESTAN design with the addition of a breath sensor to help monitor ventilation feedback along with the PRESTAN CPR Feedback App.