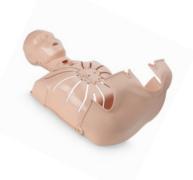

**Professional Adult Manikin** 

**Professional Adult Series 2000 Manikin** 

**Professional Child Manikin** 

**Professional Infant Manikin** 

**Ultralite Manikin** 

**Generic CPR Practice Face Shields** 

The patented PRESTAN manikin clamshell torso allows for quick and easy lung bag insertion and removal through the mouth and out the neck