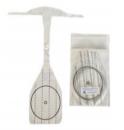

**PRESTAN Face Shields** allow for multiple students training on the same manikin without the need to change lung bags and are specifically designed to snap on and securely fit the face of each PRESTAN manikin.