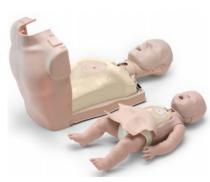

**Professional Adult Manikin** 

**Professional Adult Series 2000 Manikin** 

**Professional Child Manikin** 

**Professional Infant Manikin** 

**Ultralite Manikin** 

**Generic CPR Practice Face Shields** 

The patented PRESTAN manikin clamshell torso allows for quick and easy lung bag insertion and removal through the mouth and out the neck